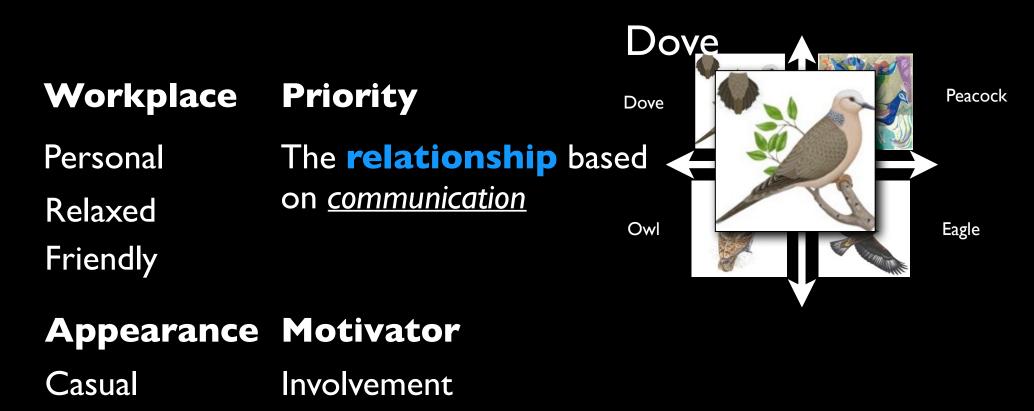

## What Kind of Leader Are You?

#### Workplace P

#### Priority

Structured Functional Formal The **task** based on <u>process</u>

**Appearance Motivator** 

Conservative The Process

Behavioral Styles