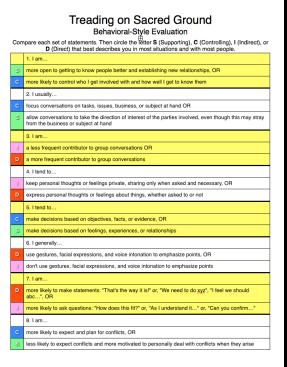

#### Treading on Sacred Ground Behavioral-Style Evaluation

Compare each set of statements. Then circle the letter **S** (Supporting), **C** (Controlling), **I** (Indirect), or **D** (Direct) that best describes you in most situations and with most people.

|   | Direct) that best describes you in most situations and with most people.                                                                       |
|---|------------------------------------------------------------------------------------------------------------------------------------------------|
|   | 1. l am                                                                                                                                        |
| S | more open to getting to know people better and establishing new relationships, OR                                                              |
| C | more likely to control who I get involved with and how well I get to know them                                                                 |
|   | 2. I usually                                                                                                                                   |
| С | focus conversations on tasks, issues, business, or subject at hand OR                                                                          |
| S | allow conversations to take the direction of interest of the parties involved, even though this may stray from the business or subject at hand |
|   | 3. I am                                                                                                                                        |
| J | a less frequent contributor to group conversations OR                                                                                          |
| D | a more frequent contributor to group conversations                                                                                             |
|   | 4. I tend to                                                                                                                                   |
| J | keep personal thoughts or feelings private, sharing only when asked and necessary, OR                                                          |
| D | express personal thoughts or feelings about things, whether asked to or not                                                                    |
|   | 5. I tend to                                                                                                                                   |
| С | make decisions based on objectives, facts, or evidence, OR                                                                                     |
| S | make decisions based on feelings, experiences, or relationships                                                                                |
|   | 6. I generally                                                                                                                                 |
| D | use gestures, facial expressions, and voice intonation to emphasize points, OR                                                                 |
| J | don't use gestures, facial expressions, and voice intonation to emphasize points                                                               |
|   | 7. I am                                                                                                                                        |
| D | more likely to make statements: "That's the way it is!" or, "We need to do <u>xyz</u> ", "I feel we should abc", OR                            |
| 1 | more likely to ask questions: "How does this fit?" or, "As I understand it" or, "Can you confirm"                                              |
|   | 8. I am                                                                                                                                        |
| C | more likely to expect and plan for conflicts, OR                                                                                               |
| S | less likely to expect conflicts and more motivated to personally deal with conflicts when they arise                                           |
|   |                                                                                                                                                |