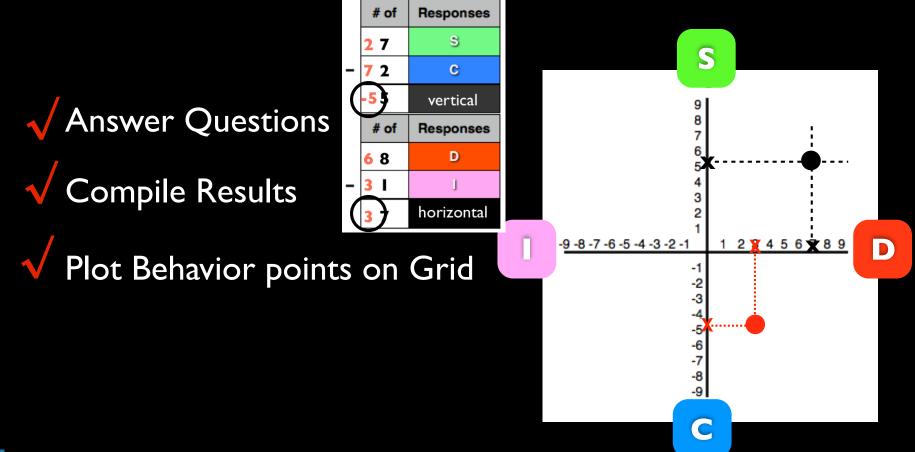

## Directions

Answer Questions

**Compile Results** 

Plot Behavior points on Grid

Identify

**Behavioral** 

Styles

## Directions

Answer Questions
Compile Results

Plot Behavior points on Grid

Treading on Sacred Ground Behavioral-Style Evaluation

Identify

**Behavioral** 

Styles

Your Scores

Responses

S

С

Responses

D

# of