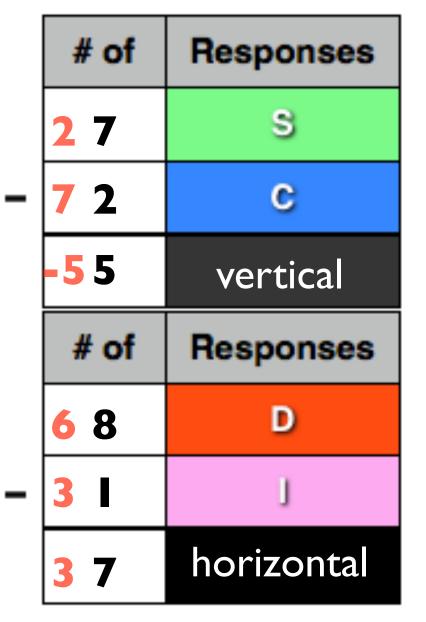

## Directions

Answer Questions
Compile Results

Plot Behavior points on Grid

Treading on Sacred Ground Behavioral-Style Evaluation

Identify

**Behavioral** 

Styles

Your Scores

Responses

S

С

Responses

D

# of