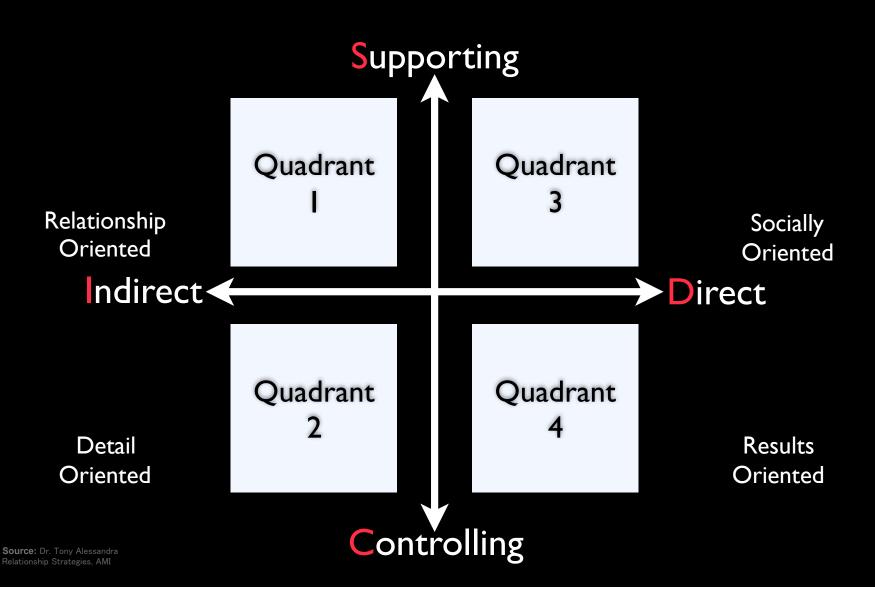

## Directions

Answer Questions

**Compile Results** 

Plot Behavior points on Grid

Identify

**Behavioral** 

Styles

#### Treading on Sacred Ground Behavioral-Style Evaluation

Compare each set of statements. Then circle the letter **S** (Supporting), **C** (Controlling), **I** (Indirect), or **D** (Direct) that best describes you in most situations and with most people.

## Directions

Answer Questions
Compile Results

Plot Behavior points on Grid

Treading on Sacred Ground Behavioral-Style Evaluation

Identify

**Behavioral** 

Styles

Your Scores