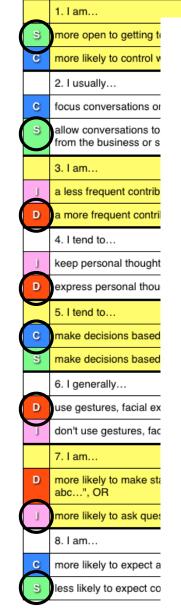

#### Treading on Sacred Ground Behavioral-Style Evaluation

Compare each set of statements. Then circle the letter **S** (Supporting), **C** (Controlling), **I** (Indirect), or **D** (Direct) that best describes you in most situations and with most people.

|   | Direct) that best describes you in most situations and with most people.                                                                       |
|---|------------------------------------------------------------------------------------------------------------------------------------------------|
|   | 1. l am                                                                                                                                        |
| S | more open to getting to know people better and establishing new relationships, OR                                                              |
| C | more likely to control who I get involved with and how well I get to know them                                                                 |
|   | 2. I usually                                                                                                                                   |
| С | focus conversations on tasks, issues, business, or subject at hand OR                                                                          |
| S | allow conversations to take the direction of interest of the parties involved, even though this may stray from the business or subject at hand |
|   | 3. I am                                                                                                                                        |
| J | a less frequent contributor to group conversations OR                                                                                          |
| D | a more frequent contributor to group conversations                                                                                             |
|   | 4. I tend to                                                                                                                                   |
| J | keep personal thoughts or feelings private, sharing only when asked and necessary, OR                                                          |
| D | express personal thoughts or feelings about things, whether asked to or not                                                                    |
|   | 5. I tend to                                                                                                                                   |
| С | make decisions based on objectives, facts, or evidence, OR                                                                                     |
| S | make decisions based on feelings, experiences, or relationships                                                                                |
|   | 6. I generally                                                                                                                                 |
| D | use gestures, facial expressions, and voice intonation to emphasize points, OR                                                                 |
| J | don't use gestures, facial expressions, and voice intonation to emphasize points                                                               |
|   | 7. I am                                                                                                                                        |
| D | more likely to make statements: "That's the way it is!" or, "We need to do <u>xyz</u> ", "I feel we should abc", OR                            |
| 1 | more likely to ask questions: "How does this fit?" or, "As I understand it" or, "Can you confirm"                                              |
|   | 8. I am                                                                                                                                        |
| C | more likely to expect and plan for conflicts, OR                                                                                               |
| S | less likely to expect conflicts and more motivated to personally deal with conflicts when they arise                                           |
|   |                                                                                                                                                |