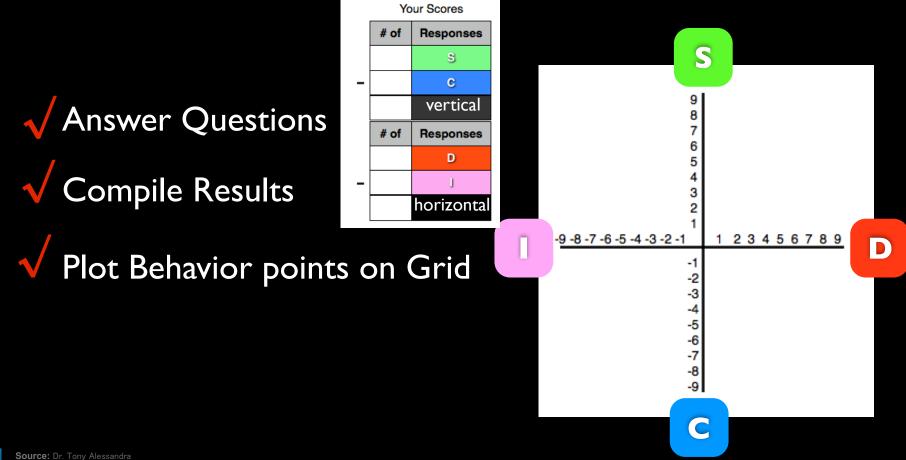

## Directions

Answer Questions

**Compile Results** 

Plot Behavior points on Grid

Identify

**Behavioral** 

Styles

#### Treading on Sacred Ground Behavioral-Style Evaluation

Compare each set of statements. Then circle the letter **S** (Supporting), **C** (Controlling), **I** (Indirect), or **D** (Direct) that best describes you in most situations and with most people.

## Directions

Answer Questions
Compile Results

Plot Behavior points on Grid

Treading on Sacred Ground Behavioral-Style Evaluation

Identify

**Behavioral** 

Styles

Your Scores

Responses

S

С

Responses

D

# of