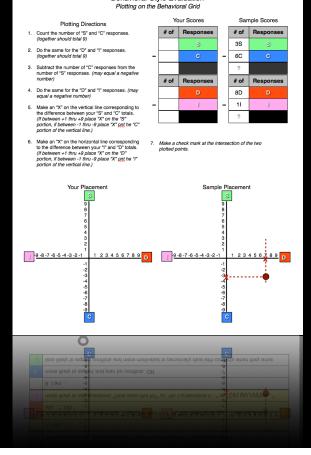

## Directions

Answer Questions

**Compile Results** 

Plot Behavior points on Grid

Identify

**Behavioral** 

Styles

#### Treading on Sacred Ground Behavioral-Style Evaluation

Compare each set of statements. Then circle the letter **S** (Supporting), **C** (Controlling), **I** (Indirect), or **D** (Direct) that best describes you in most situations and with most people.

## Directions

Answer Questions
Compile Results

Plot Behavior points on Grid

Treading on Sacred Ground Behavioral-Style Evaluation

Identify

**Behavioral** 

Styles

Your Scores

#### Behavioral-Style Evaluation

Compare each set of statements. Then circle the letter **S** (Supporting), **C** (Controlling), I (Indirect), or **D** (Direct) that best describes you in most situations and with most people.

#### Your Scores

Identify

Behavioral Styles

## Directions

Behavioral Dimensions

Behavioral Styles