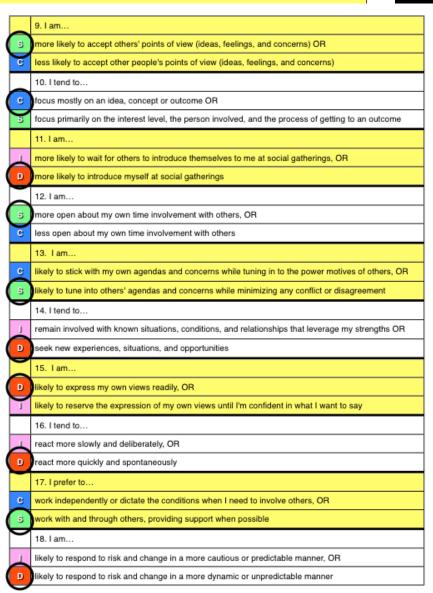

|   | 9. l am                                                                                              |
|---|------------------------------------------------------------------------------------------------------|
| S | more likely to accept others' points of view (ideas, feelings, and concerns) OR                      |
| C | less likely to accept other people's points of view (ideas, feelings, and concerns)                  |
|   | 10. I tend to                                                                                        |
| C | focus mostly on an idea, concept or outcome OR                                                       |
| S | focus primarily on the interest level, the person involved, and the process of getting to an outcome |
|   | 11. l am                                                                                             |
|   | more likely to wait for others to introduce themselves to me at social gatherings, OR                |
| D | more likely to introduce myself at social gatherings                                                 |
|   | 12. l am                                                                                             |
| S | more open about my own time involvement with others, OR                                              |
| C | less open about my own time involvement with others                                                  |
|   | 13. I am                                                                                             |
| C | likely to stick with my own agendas and concerns while tuning in to the power motives of others, OR  |
| S | likely to tune into others' agendas and concerns while minimizing any conflict or disagreement       |
|   | 14. I tend to                                                                                        |
| J | remain involved with known situations, conditions, and relationships that leverage my strengths OR   |
| D | seek new experiences, situations, and opportunities                                                  |
|   | 15. I am                                                                                             |
| D | likely to express my own views readily, OR                                                           |
|   | likely to reserve the expression of my own views until I'm confident in what I want to say           |
|   | 16. I tend to                                                                                        |
|   | react more slowly and deliberately, OR                                                               |
| D | react more quickly and spontaneously                                                                 |
|   | 17. I prefer to                                                                                      |
| C | work independently or dictate the conditions when I need to involve others, OR                       |
| S | work with and through others, providing support when possible                                        |
|   | 18. l am                                                                                             |
|   | likely to respond to risk and change in a more cautious or predictable manner, OR                    |
| D | likely to respond to risk and change in a more dynamic or unpredictable manner                       |
|   |                                                                                                      |