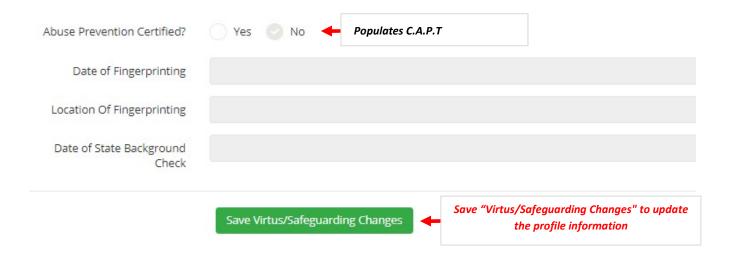

## Fields listed on the "Virtus/Safeguarding" tab:

| Personal Phone/Email Fa                                   | mily/Address School Related | Demographics Virtus/Safegu    | arding Login |
|-----------------------------------------------------------|-----------------------------|-------------------------------|--------------|
| Virtus/Safeguarding                                       |                             |                               |              |
| Safeguarding / Virtus / Abuse<br>Prevention Certified? *  | 🔵 Yes 🥑 No 🔶 Pop            | ulates All Clearances on File |              |
| Safeguarding / Virtus Code of<br>Conduct Signed?          | Yes No                      |                               |              |
| Date Of Last Virtus /<br>Safeguarding Background<br>Check |                             |                               |              |
| Date Of Last Virtus /<br>Safeguarding Training            |                             |                               |              |
| Location Of Virtus /<br>Safeguarding Training             |                             |                               |              |